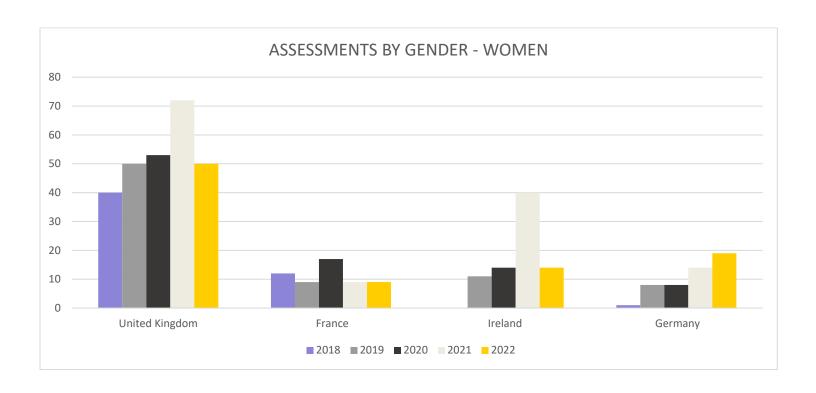

|                | Executive Assessments Taken by Calendar Year |       |       |       |       |       |
|----------------|----------------------------------------------|-------|-------|-------|-------|-------|
|                | <b>Assessments Delivered</b>                 | 2018  | 2019  | 2020  | 2021  | 2022  |
| United Kingdom | Total                                        | 141   | 130   | 143   | 170   | 123   |
|                | Men                                          | 101   | 80    | 90    | 98    | 73    |
|                | Women                                        | 40    | 50    | 53    | 72    | 50    |
|                | Average Age                                  | 36.8  | 36.8  | 36    | 35.8  | 35.96 |
|                | Average Score                                | 151.1 | 151.9 | 149.8 | 150.7 | 149.1 |
| France         | Total                                        | 25    | 28    | 34    | 37    | 31    |
|                | Men                                          | 13    | 19    | 17    | 28    | 22    |
|                | Women                                        | 12    | 9     | 17    | 9     | 9     |
|                | Average Age                                  | 38.5  | 36    | 36.3  | 37.8  | 36.9  |
|                | Average Score                                | 147.6 | 152.3 | 148.8 | 151.2 | 152.4 |
| Ireland        | Total                                        | 1     | 59    | 59    | 101   | 62    |
|                | Men                                          | NA    | 48    | 45    | 61    | 45    |
|                | Women                                        | NA    | 11    | 14    | 40    | 14    |
|                | Average Age                                  | NA    | 35.7  | 33.4  | 36.9  | 34.9  |
|                | Average Score                                | NA    | 150.3 | 149.5 | 146.9 | 148.4 |
| Germany        | Total                                        | 7     | 29    | 36    | 44    | 55    |
|                | Men                                          | 6     | 23    | 28    | 30    | 36    |
|                | Women                                        | 1     | 6     | 8     | 14    | 19    |
|                | Average Age                                  | 34.4  | 34.2  | 33.9  | 35.9  | 35.4  |
|                | Average Score                                | 151.9 | 150.6 | 148.9 | 150.4 | 150.4 |