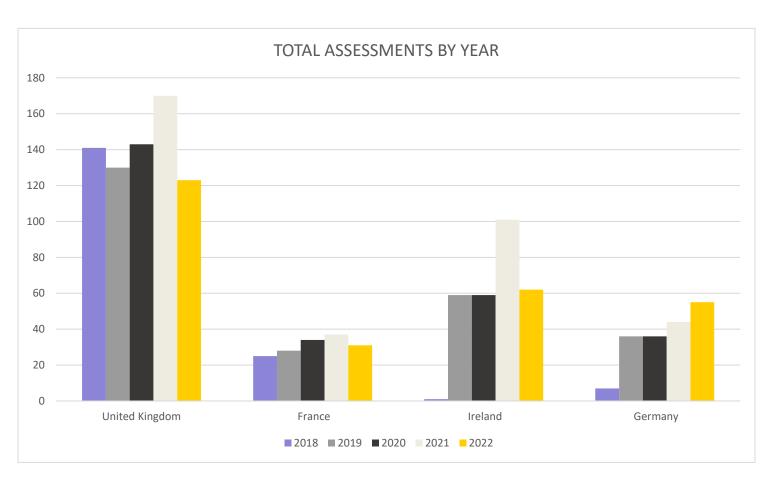

|                | Executive Assessments Taken by Calendar Year |       |       |       |       |       |
|----------------|----------------------------------------------|-------|-------|-------|-------|-------|
|                | <b>Assessments Delivered</b>                 | 2018  | 2019  | 2020  | 2021  | 2022  |
| United Kingdom | Total                                        | 141   | 130   | 143   | 170   | 123   |
|                | Men                                          | 101   | 80    | 90    | 98    | 73    |
|                | Women                                        | 40    | 50    | 53    | 72    | 50    |
|                | Average Age                                  | 36.8  | 36.8  | 36    | 35.8  | 35.96 |
|                | Average Score                                | 151.1 | 151.9 | 149.8 | 150.7 | 149.1 |
| France         | Total                                        | 25    | 28    | 34    | 37    | 31    |
|                | Men                                          | 13    | 19    | 17    | 28    | 22    |
|                | Women                                        | 12    | 9     | 17    | 9     | 9     |
|                | Average Age                                  | 38.5  | 36    | 36.3  | 37.8  | 36.9  |
|                | Average Score                                | 147.6 | 152.3 | 148.8 | 151.2 | 152.4 |
| Ireland        | Total                                        | 1     | 59    | 59    | 101   | 62    |
|                | Men                                          | NA    | 48    | 45    | 61    | 45    |
|                | Women                                        | NA    | 11    | 14    | 40    | 14    |
|                | Average Age                                  | NA    | 35.7  | 33.4  | 36.9  | 34.9  |
|                | Average Score                                | NA    | 150.3 | 149.5 | 146.9 | 148.4 |
| Germany        | Total                                        | 7     | 29    | 36    | 44    | 55    |
|                | Men                                          | 6     | 23    | 28    | 30    | 36    |
|                | Women                                        | 1     | 6     | 8     | 14    | 19    |
|                | Average Age                                  | 34.4  | 34.2  | 33.9  | 35.9  | 35.4  |
|                | Average Score                                | 151.9 | 150.6 | 148.9 | 150.4 | 150.4 |