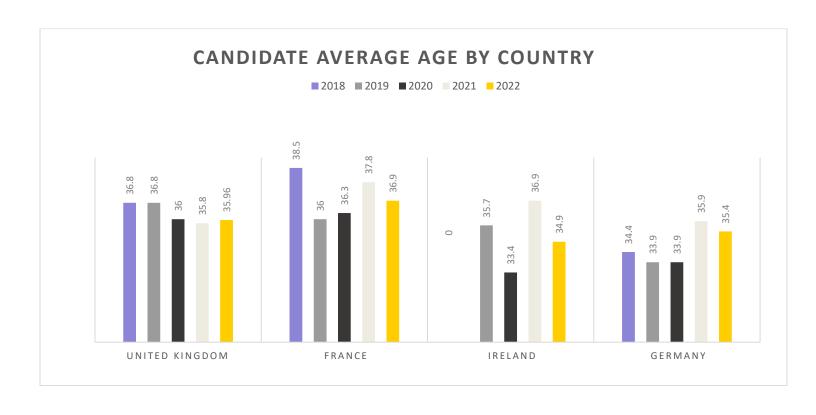

Mean Executive Assessment scores and mean age of candidates are provided for groups with five or more delivered assessments and seven or more score reports sent.

**Table 1: Assessments Delivered by European Countries** 

|                | Executive Assessments Taken by Calendar Year |       |       |       |       |       |
|----------------|----------------------------------------------|-------|-------|-------|-------|-------|
|                | <b>Assessments Delivered</b>                 | 2018  | 2019  | 2020  | 2021  | 2022  |
| United Kingdom | Total                                        | 141   | 130   | 143   | 170   | 123   |
|                | Men                                          | 101   | 80    | 90    | 98    | 73    |
|                | Women                                        | 40    | 50    | 53    | 72    | 50    |
|                | Average Age                                  | 36.8  | 36.8  | 36    | 35.8  | 35.96 |
|                | Average Score                                | 151.1 | 151.9 | 149.8 | 150.7 | 149.1 |
| France         | Total                                        | 25    | 28    | 34    | 37    | 31    |
|                | Men                                          | 13    | 19    | 17    | 28    | 22    |
|                | Women                                        | 12    | 9     | 17    | 9     | 9     |
|                | Average Age                                  | 38.5  | 36    | 36.3  | 37.8  | 36.9  |
|                | Average Score                                | 147.6 | 152.3 | 148.8 | 151.2 | 152.4 |
| Ireland        | Total                                        | 1     | 59    | 59    | 101   | 62    |
|                | Men                                          | NA    | 48    | 45    | 61    | 45    |
|                | Women                                        | NA    | 11    | 14    | 40    | 14    |
|                | Average Age                                  | NA    | 35.7  | 33.4  | 36.9  | 34.9  |
|                | Average Score                                | NA    | 150.3 | 149.5 | 146.9 | 148.4 |
| Germany        | Total                                        | 7     | 29    | 36    | 44    | 55    |
|                | Men                                          | 6     | 23    | 28    | 30    | 36    |
|                | Women                                        | 1     | 6     | 8     | 14    | 19    |
|                | Average Age                                  | 34.4  | 34.2  | 33.9  | 35.9  | 35.4  |
|                | Average Score                                | 151.9 | 150.6 | 148.9 | 150.4 | 150.4 |