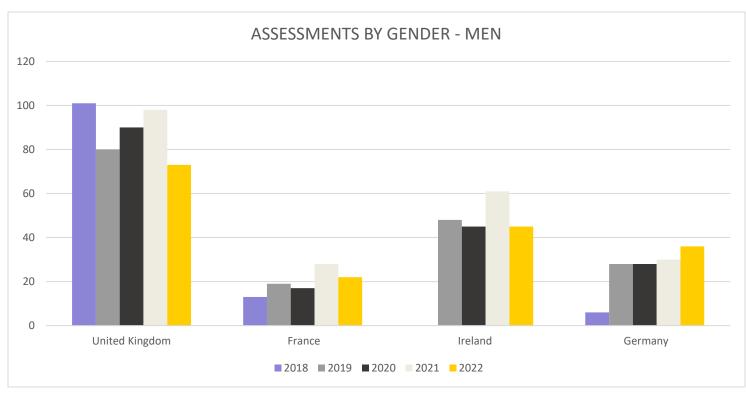

|                | Executive Assessments Taken by Calendar Year |       |       |       |       |       |
|----------------|----------------------------------------------|-------|-------|-------|-------|-------|
|                | <b>Assessments Delivered</b>                 | 2018  | 2019  | 2020  | 2021  | 2022  |
| United Kingdom | Total                                        | 141   | 130   | 143   | 170   | 123   |
|                | Men                                          | 101   | 80    | 90    | 98    | 73    |
|                | Women                                        | 40    | 50    | 53    | 72    | 50    |
|                | Average Age                                  | 36.8  | 36.8  | 36    | 35.8  | 35.96 |
|                | Average Score                                | 151.1 | 151.9 | 149.8 | 150.7 | 149.1 |
| France         | Total                                        | 25    | 28    | 34    | 37    | 31    |
|                | Men                                          | 13    | 19    | 17    | 28    | 22    |
|                | Women                                        | 12    | 9     | 17    | 9     | 9     |
|                | Average Age                                  | 38.5  | 36    | 36.3  | 37.8  | 36.9  |
|                | Average Score                                | 147.6 | 152.3 | 148.8 | 151.2 | 152.4 |
| Ireland        | Total                                        | 1     | 59    | 59    | 101   | 62    |
|                | Men                                          | NA    | 48    | 45    | 61    | 45    |
|                | Women                                        | NA    | 11    | 14    | 40    | 14    |
|                | Average Age                                  | NA    | 35.7  | 33.4  | 36.9  | 34.9  |
|                | Average Score                                | NA    | 150.3 | 149.5 | 146.9 | 148.4 |
| Germany        | Total                                        | 7     | 29    | 36    | 44    | 55    |
|                | Men                                          | 6     | 23    | 28    | 30    | 36    |
|                | Women                                        | 1     | 6     | 8     | 14    | 19    |
|                | Average Age                                  | 34.4  | 34.2  | 33.9  | 35.9  | 35.4  |
|                | Average Score                                | 151.9 | 150.6 | 148.9 | 150.4 | 150.4 |